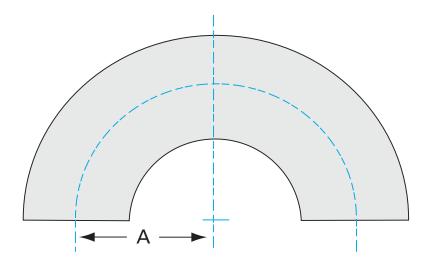

Similar Image

| Dimensions<br>(in inches) |        |
|---------------------------|--------|
| Dim A                     | 2.25"  |
| Dim C                     | 0.065" |

#### G-2WU-150

| Parameters        | Specifications                      |
|-------------------|-------------------------------------|
| Tube OD           | 1-1/2"                              |
| Elbow Type        | Radius 180 Degree                   |
| Material          | 304 stainless                       |
| Port Length       | 2.25"                               |
| Wall Thickness    | 0.065"                              |
| Finish            | Tumble                              |
| Vacuum Range      | 1 · 10 <sup>-13</sup> mbar to 1 bar |
| Temperature Range | -200 °C to 450 °C                   |
| Weight            | 0.6 lbs                             |