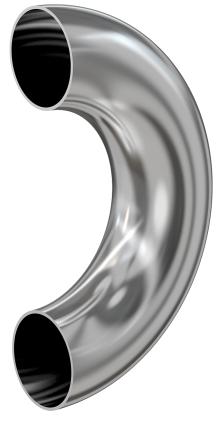

## Weld 180 radius elbow

## 1.5" OD return bend radius elbow, tumble finish

- Use wled fittings and tubing to create unique pump line geometries
- Fittings with extended tangents ideal for orbital welders
- Contact us at 800-824-4166 to find out about Nor-Cal's custom weldment offerings

#### G-2WU-150

| Parameters        | Specifications                      |
|-------------------|-------------------------------------|
| Tube OD           | 1-1/2"                              |
| Elbow Type        | Radius 180 Degree                   |
| Material          | 304 stainless                       |
| Port Length       | 2.25"                               |
| Wall Thickness    | 0.065"                              |
| Finish            | Tumble                              |
| Vacuum Range      | 1 · 10 <sup>-13</sup> mbar to 1 bar |
| Temperature Range | -200 °C to 450 °C                   |
| Weight            | 0.6 lbs                             |